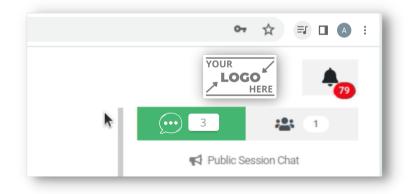

# **LOGO OPPORTUNITIES**

### **PORTAL HEADER LOGO**

\*\*EXCLUSIVE AVAILABILITY (2) - DIAMOND LEVEL ONLY\*\* Choice of Friday/Saturday is first come, first served

### **PORTAL HEADER CAROUSEL**

Constant rotating carousel that loops through logos, stopping for 10 seconds at a time on each logo.