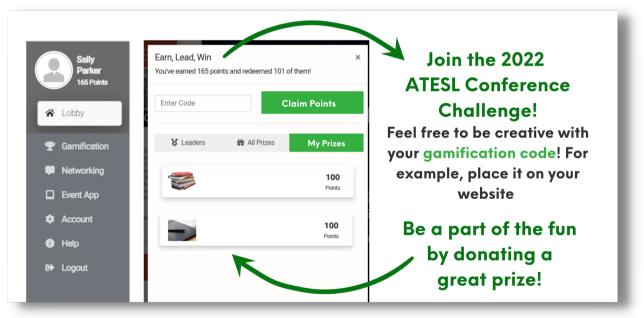

### **GAMIFICATION (ADD ON)**

A scavenger hunt will be set up where attendees will be searching for gamification codes. Gamification codes can be hidden on sponsor/exhibitors websites (you will need to set this up on your end), embedded in session streams, announcements, push notifications, social media posts, and other locations. Attendees will enter codes, track their progress on a leaderboard, and collect prizes

• One gamification code